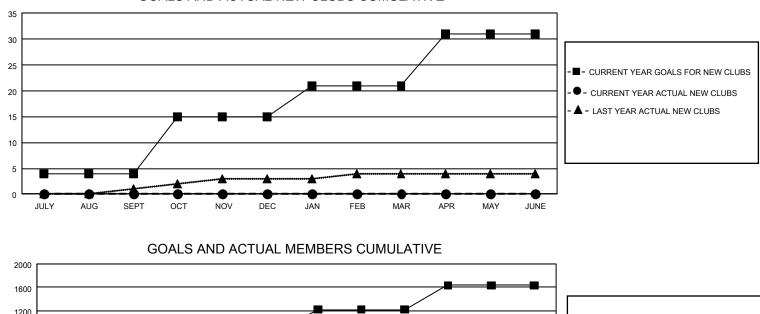

## GAT MONTHLY MEMBERSHIP PROGRESS REPORT

GMT Constitutional Area 1, Group C

REPORT DOES NOT INCLUDE CLUBS IN UNDISTRICTED AREAS.

| Clubs         |               |             |               | Members               |                        |                         |                                                    |  |
|---------------|---------------|-------------|---------------|-----------------------|------------------------|-------------------------|----------------------------------------------------|--|
|               | RESULTS FOR   | R 2020-2021 |               | RESULTS FOR 2020-2021 |                        |                         |                                                    |  |
| QUARTER       | NEW CLUB GOAL | NEW CLUBS   | DROPPED CLUBS | QUARTER MEME          | BER GROWTH NET<br>GOAL | MEMBER GROWTH<br>ACTUAL | DROPPED<br>MEMBERS ACTUAL<br>(including transfers) |  |
| JULY/AUG/SEPT | 12            | 0           | 1             | JULY/AUG/SEPT         | 392                    | 132                     | 250                                                |  |
| OCT/NOV/DEC   | 33            | 0           | 0             | OCT/NOV/DEC           | 458                    | 0                       | 0                                                  |  |
| JAN/FEB/MAR   | 18            | 0           | 0             | JAN/FEB/MAR           | 372                    | 0                       | 0                                                  |  |
| APR/MAY/JUNE  | 30            | 0           | 0             | APR/MAY/JUNE          | 414                    | 0                       | 0                                                  |  |