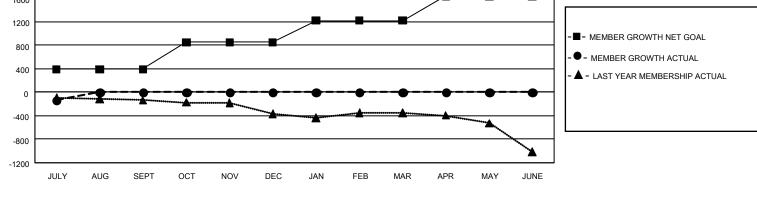

## GAT MONTHLY MEMBERSHIP PROGRESS REPORT

GMT Constitutional Area 1, Group C

REPORT DOES NOT INCLUDE CLUBS IN UNDISTRICTED AREAS.

| Clubs         |               |             |               | Members               |                        |                         |                                                    |  |
|---------------|---------------|-------------|---------------|-----------------------|------------------------|-------------------------|----------------------------------------------------|--|
|               | RESULTS FOR   | R 2020-2021 |               | RESULTS FOR 2020-2021 |                        |                         |                                                    |  |
| QUARTER       | NEW CLUB GOAL | NEW CLUBS   | DROPPED CLUBS | QUARTER MEME          | BER GROWTH NET<br>GOAL | MEMBER GROWTH<br>ACTUAL | DROPPED<br>MEMBERS ACTUAL<br>(including transfers) |  |
| JULY/AUG/SEPT | 12            | 0           | 1             | JULY/AUG/SEPT         | 392                    | 132                     | 250                                                |  |
| OCT/NOV/DEC   | 33            | 0           | 0             | OCT/NOV/DEC           | 458                    | 0                       | 0                                                  |  |
| JAN/FEB/MAR   | 18            | 0           | 0             | JAN/FEB/MAR           | 372                    | 0                       | 0                                                  |  |
| APR/MAY/JUNE  | 30            | 0           | 0             | APR/MAY/JUNE          | 414                    | 0                       | 0                                                  |  |